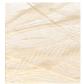

# **BELLA FIGURA**

# **Dover Street Mirror**

#### M170

Collection Name
REFLECT COLLECTION

Framed by distressed Lucite tiles, this design challenges our preconceived ideas of traditionalism. This piece modernises a room and creates a tranquil atmosphere throughout any space.



Dover Street Mirror in Brushed Bronze and Clear Hand-carved Lucite

## **Available Finishes**

# Lucite Finish



Clear Hand-Carved Lucite



Smoke Hand-Carved Lucite

## Metal Finish



Polished Gold

Polished Nickel

Brushed Bronze

#### **Available Sizes**

Size One M170,

Diameter: 120 cm (47.24") Depth: 3.7 cm (1.46") Net Weight: 42 kg / 93 lb