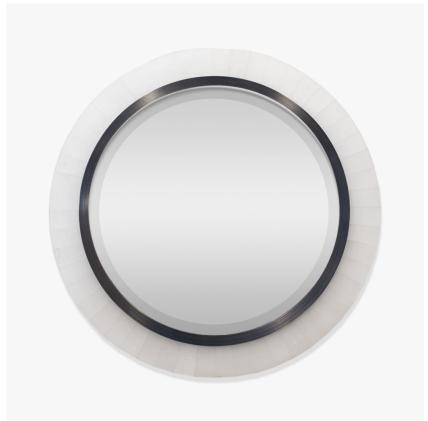

# **Dover Street Mirror**

#### M170

Collection Name
REFLECT COLLECTION

Framed by distressed Lucite tiles, this design challenges our preconceived ideas of traditionalism. This piece modernises a room and creates a tranquil atmosphere throughout any space.

Dover Street Mirror in Brushed Bronze and Clear Hand-carved Lucite

#### **Available Sizes**

Size One M170,

Diameter: 120 cm (47.24") Depth: 3.7 cm (1.46") Net Weight: 42 kg / 93 lb