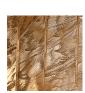

# **BELLA FIGURA**

# **Dover Street Mirror**

#### M170

Collection Name
REFLECT COLLECTION

Framed by distressed Lucite tiles, this design challenges our preconceived ideas of traditionalism. This piece modernises a room and creates a tranquil atmosphere throughout any space.



Dover Street Mirror in Brushed Bronze and Clear Hand-carved Lucite

## **Available Finishes**

# Lucite Finish



Clear Hand-Carved Lucite



Smoke Hand-Carved Lucite

## Metal Finish



Polished Gold

Polished Nickel

Brushed Bronze

#### **Available Sizes**

Size One M170,

Diameter: 120 cm (47.24") Depth: 3.7 cm (1.46") Net Weight: 42 kg / 93 lb