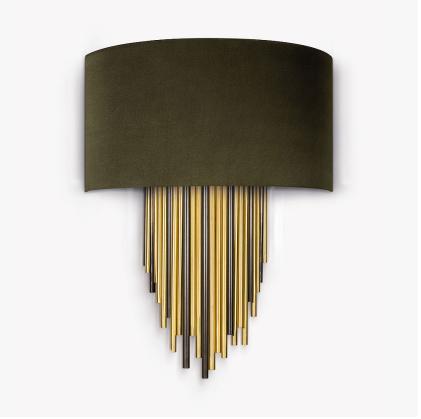

## WL755

A wall light version of our Empire State table lamp, this striking design is constructed from solid brass tubes in a staggered formation, complete with a 16" half moon shade and is available in a number of metal finishes.

WL755 in Brushed Gold and Bronze with a 16" Half Moon Shade in Silk Crepe Satin 1806/W 120 Dill