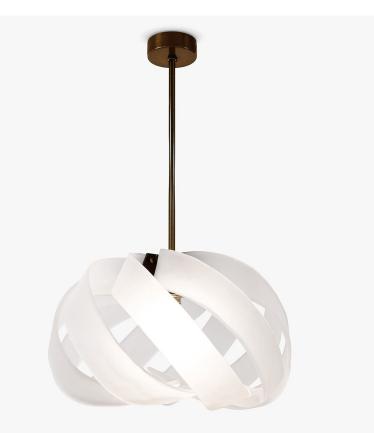

## **CL210**

**Collection Name MOONLIGHT COLLECTION** 

Our whirling Erté ceiling light is proof that inspiration can evolve from anywhere. Artist Erté is perhaps best known for his instantly recognisable graphic works which encapsulate the fashions of the Arts Décoratifs period in which he worked. The dancing limbs of this generous pendant light echo the flirtatious femininity of his designs and the synchronised movement of line within his work. Select glass in Clear for a glamourous glittering look or Frosted for an alluring glow to your interior setting.

CL210 in Satin Glass and Brushed Light Bronze