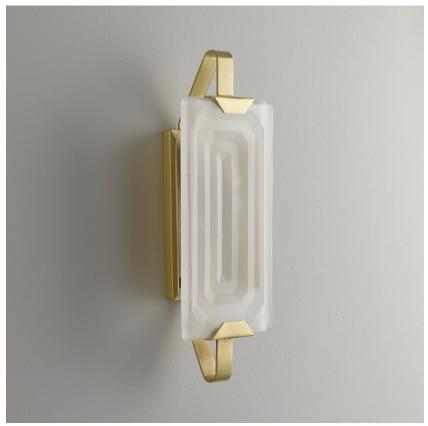

## **Eternity Wall Light**

#### **WL856**

Collection Name
ANIMA COLLECTION

The Eternity wall light combines refined elegance with contemporary artistry. Crafted from a single piece of moulded frosted glass, it masterfully emulates the appearance of layered plates, creating a subtle interplay of texture and depth. Finished with expertly crafted brass accents, its minimalist yet striking design integrates effortlessly into both modern and classic interiors. The Eternity wall light offers soft illumination that enhances the atmosphere with a beautifully balanced glow.

WL856 in Clear Satin and Brushed Gold

### Metal Finish

Brushed Nickel Brushed

ckel Brushe Bronze

Brushed Gold