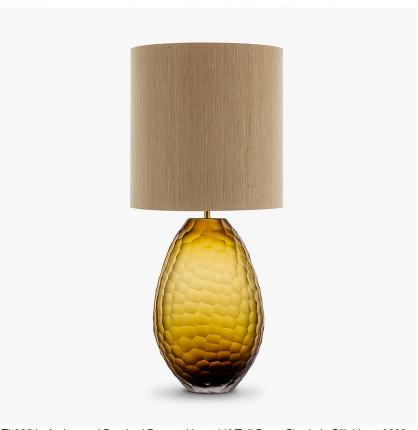

## **TL235**

Collection Name

## Compatible with

Yacht Club

TL235 in Amber and Brushed Brass with an 11" Tall Drum Shade in Silk Linen 3998-41 Beige

#### **Available Sizes**

One size only

TL235,

Height: 37.5 cm (14.76")
Width: 20.5 cm (8.07")
Depth: 16.5 cm (6.5")
Bulbs: 1 x 40W E27
Net Weight: 4 kg / 9 lb Cable Exit:

Bottom

Dimensions are measured from the base of the lamp to the middle of the bulb holder and are excluding shade The overall height with a 11" tall drum shade 62cm - 24.5"