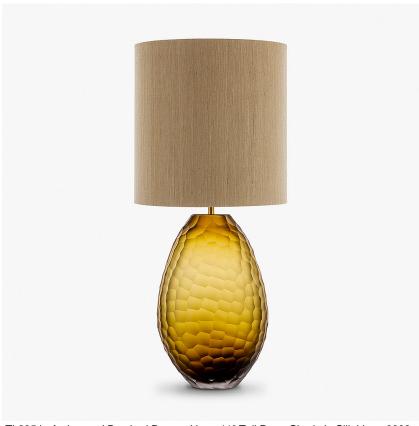

#### **TL235**

Collection Name **HALCYON COLLECTION** 

Indigenously known as Kati-Thanda, Lake Eyre is usually cinder dry, the lakebed blanketed by a patchwork of tessellating salt segments, as reflected by the scalloped surface of our Eyre table lamp. Of the 5 new colourways, Blush Pink is of particular note - an emulation of the natural phenomenon which takes place when the lake is flooded, bringing a flourish of salt-loving algae and halobacterium who turn the waters a brilliant pink.IMPORTANT NOTE -Clear and blush pink glass finished are currently only available in singles.

### Compatible with

Yacht Club

TL235 in Amber and Brushed Brass with an 11" Tall Drum Shade in Silk Linen 3998-41 Beige

#### **Available Sizes**

One size only

TL235,

Height: 37.5 cm (14.76")
Width: 20.5 cm (8.07")
Depth: 16.5 cm (6.5")
Bulbs: 1 x 40W E27
Net Weight: 4 kg / 9 lb Cable Exit:

Bottom

Dimensions are measured from the base of the lamp to the middle of the bulb holder and are excluding shade The overall height with a 11" tall drum shade 62cm - 24.5"