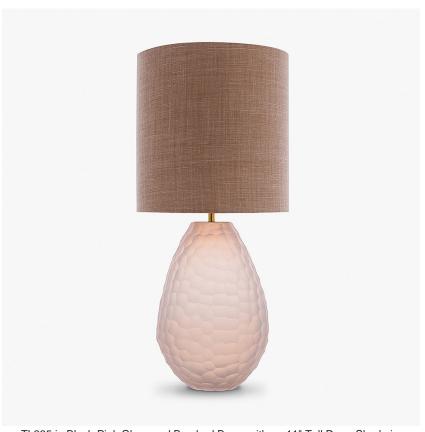

## Compatible with

Yacht Club

TL235 in Blush Pink Glass and Brushed Brass with an 11" Tall Drum Shade in (COM) Zoffany Cybelle Buff 332735