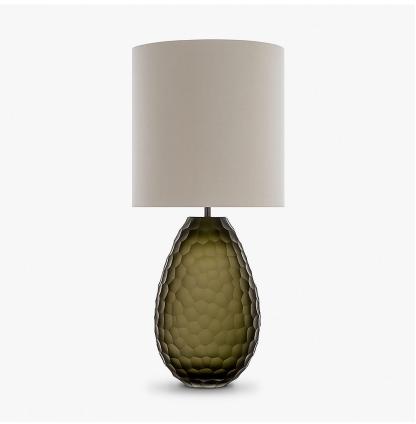

# **Eyre Lamp**

## **TL235**

Collection Name

#### **HALCYON COLLECTION**

Indigenously known as Kati-Thanda, Lake Eyre is usually cinder dry, the lakebed blanketed by a patchwork of tessellating salt segments, as reflected by the scalloped surface of our Eyre table lamp. Of the 5 new colourways, Blush Pink is of particular note - an emulation of the natural phenomenon which takes place when the lake is flooded, bringing a flourish of salt-loving algae and halobacterium who turn the waters a brilliant pink.IMPORTANT NOTE -Clear and blush pink glass finished are currently only available in singles.

#### **Available Sizes**

One size only

TL235,

Height: 37.5 cm (14.76")
Width: 20.5 cm (8.07")
Depth: 16.5 cm (6.5")
Bulbs: 1 x 40W E27
Net Weight: 4 kg / 9 lb Cable Exit:

Bottom

Dimensions are measured from the base of the lamp to the middle of the bulb holder and are excluding shade. The overall height with a 11" tall drum shade 62cm - 24.5"