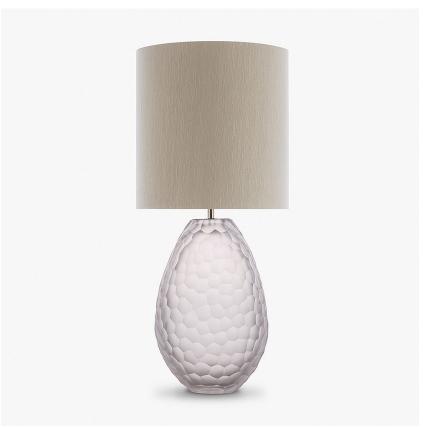

## Eyre Lamp

## **TL235**

Collection Name

#### **HALCYON COLLECTION**

Indigenously known as Kati-Thanda, Lake Eyre is usually cinder dry, the lakebed blanketed by a patchwork of tessellating salt segments, as reflected by the scalloped surface of our Eyre table lamp. Of the 5 new colourways, Blush Pink is of particular note - an emulation of the natural phenomenon which takes place when the lake is flooded, bringing a flourish of salt-loving algae and halobacterium who turn the waters a brilliant pink. IMPORTANT NOTE -Bronze and blush pink glass finishes are currently only available in singles.

## Compatible with

Express

Yacht Club

TL235 in Clear and Brushed Nickel with an 11" Tall Drum Shade in Silk Linen 3998 White