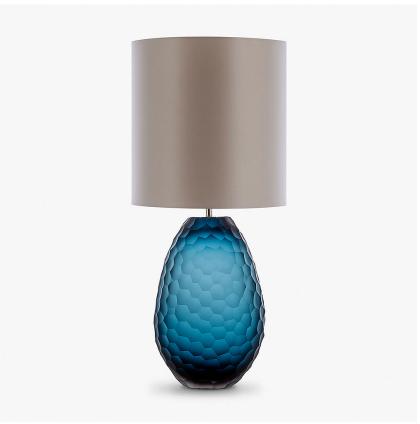

# Eyre Lamp

## **TL235E**

Collection Name

#### **HALCYON COLLECTION**

Indigenously known as Kati-Thanda, Lake Eyre is usually cinder dry, the lakebed blanketed by a patchwork of tessellating salt segments, as reflected by the scalloped surface of our Eyre table lamp. Of the 5 new colourways, Blush Pink is of particular note - an emulation of the natural phenomenon which takes place when the lake is flooded, bringing a flourish of salt-loving algae and halobacterium who turn the waters a brilliant pink.IMPORTANT NOTE -Clear and blush pink glass finished are currently only available in singles.

## Compatible with

Express

Yacht Club

TL235 in Ocean Blue Glass and Brushed Nickel with an 11" Tall Drum Shade in Bennett's Crepe Satin Lilac Grey 1806W/403

#### **Available Sizes**

One size only

TL235,

Height: 37.5 cm (14.76")
Width: 20.5 cm (8.07")
Depth: 16.5 cm (6.5")
Bulbs: 1 x 40W E27
Net Weight: 4 kg / 9 lb Cable Exit:

Bottom

Dimensions are measured from the base of the lamp to the middle of the bulb holder and are excluding shade The overall height with a 11" tall drum shade 62cm - 24.5"