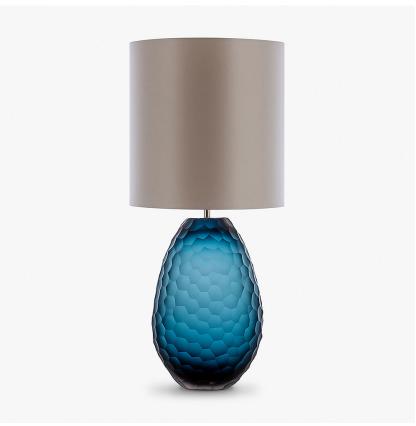

## Eyre Lamp

#### **TL235**

Collection Name **HALCYON COLLECTION** 

Indigenously known as Kati-Thanda, Lake Eyre is usually cinder dry, the lakebed blanketed by a patchwork of tessellating salt segments, as reflected by the scalloped surface of our Eyre table lamp. Of the 5 new colourways, Blush Pink is of particular note - an emulation of the natural phenomenon which takes place when the lake is flooded, bringing a flourish of salt-loving algae and halobacterium who turn the waters a brilliant pink.IMPORTANT NOTE -Clear and blush pink glass finished are currently only available in singles.

### Compatible with

Yacht Club

TL235 in Ocean Blue Glass and Brushed Nickel with an 11" Tall Drum Shade in Bennett's Crepe Satin Lilac Grey 1806W/403