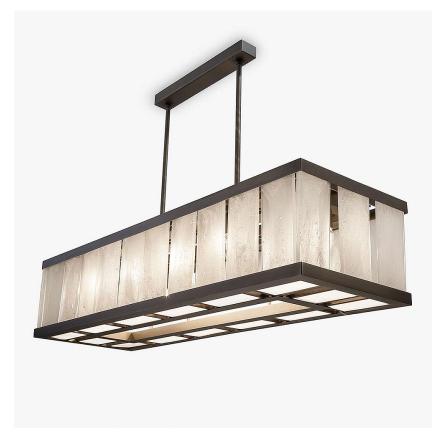

## **Facet Chandelier Rectangular**

### CL550-RECT

Collection Name

#### **MAYFAIR COLLECTION**

The Facet Rectangular chandelier beautifully contrasts the Facet Round chandelier and can be used over breakfast bars and dining room tables. Available in 3 metal finishes, this chandelier can be adapted to suit any design while still encompassing the intertwining lines and small bubbles that are naturally formed within ice, captured within the 'Dry Ice' finish of the Murano glass. This new chandelier is part of the 'Facet collection' designed in collaboration with Laura Hammett Interiors

CL550-RECT in Dry Ice and Brushed Bronze