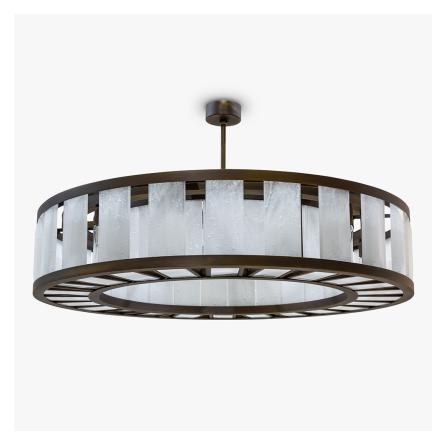

# **Facet Chandelier Round**

## **CL550**

Collection Name

#### **MAYFAIR COLLECTION**

Mimicking the weaving line patterns that naturally form within sheets of Ice, the Dry Ice glass finish of this breath-taking Round chandelier brings elements of the natural world into any space, emitting a cool, soft light. The brushed dark bronze finish combines the nature-inspired design with rustic elements to form a beautiful and unique piece. This new chandelier is part of the 'Facet collection' designed by Laura Hammett Interiors

CL550-RO in Dry Ice and Brushed Bronze

#### Size One

CL550-120, Height: 25 cm (9.84")

Diameter: 120 cm (47.24") Bulbs: 12 × 25W or LED 4W E14 Net Weight: 95 kg / 210 lb

The dimensions of the central supporting rod and ceiling rose are not included in the height measurements. The standard rod and ceiling rose is 50cm (20") high if not otherwise specified by the customer.