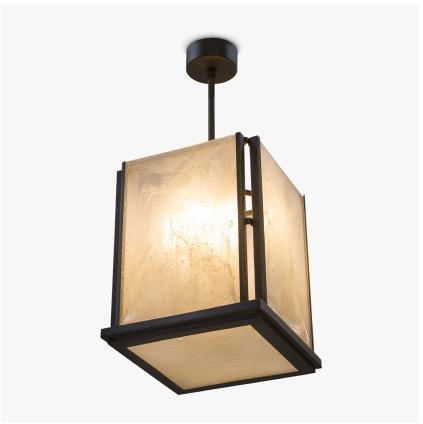

## **Facet Lantern**

## CL551-LAN

Collection Name

#### **MAYFAIR COLLECTION**

This stunning Lantern is the perfect accompaniment to the Facet Round and the Facet Rectangular chandeliers. Crafted with the same 'dry ice' finish, the unique ceiling light emanates a soft calming light. Available in three metal finishes, the Facet lantern looks elegant on its own or in a group of three over a dining room table or kitchen island. This new design is part of the 'Facet collection' designed by Laura Hammett Interiors

CL551 in Dry Ice and Brushed Bronze

# **Available Sizes**

Size One

CL551-LAN, Height: 42 cm (16.54") Diameter: 34 cm (13.39") Bulbs: 4 x LED 4W E27 Net Weight: 28 kg / 62 lb

The dimensions of the supporting chain and ceiling rose are not included in the height measurements. The standard chain and ceiling rose are 50cm (20") high if not otherwise specified by the customer.