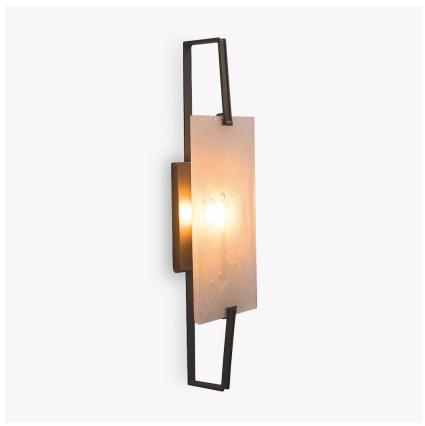

## **Facet Wall Light**

#### WL550

Collection Name

#### **MAYFAIR COLLECTION**

With a faceted slab of solid 'Dry Ice' glass suspended in front of the bulb, the Facet wall light has a contemporary and almost art deco style. Entirely unique in its design from wall lights in our previous collections, the Bella Figura and Laura Hammett collaboration has produced this captivating and delicate light that can be incorporated into a design in a pair, or individually to become a distinctive feature in any space. This new wall light is part of the 'Facet collection' designed by Laura Hammett Interiors.

#### **Test Certification**

UL (Underwriters Laboratories) test certificates available for the USA - will incur a surcharge

WL550 in Dry Ice and Brushed Bronze