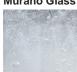

ed slab of solid 'Dry Ice' glass suspended in front of the bulb, the Facet wall light has a contemporary and almost art deco style. Entirely unique in its design from wall lights in our previous collections, the Bella Figura and Laura Hammett collaboration has produced this captivating and delicate light that can be incorporated into a design in a pair, or individually to become a distinctive feature in any space. This new wall light is part of the 'Facet collection' designed by Laura Hammett Interiors.

#### **Test Certification**

UL (Underwriters Laboratories) test certificates available for the USA - will incur a surcharge



WL550 in Dry Ice and Brushed Bronze

#### **Available Finishes**

#### **Metal Finish**



Brushed Gold Brushed Nickel Brushed



Bronze

## Murano Glass Finish



Dry Ice

## **Available Sizes**

Size One

WL550, Height: 70 cm (27.56") Width: 22 cm (8.66") Depth: 11 cm (4.33")

Bulbs: 1 x LED 2.5w E14 Net Weight: 5 kg / 11 lb

All our wall lights are suitable for bathrooms if positioned in Zone 3. Please refer to the IP Rating Guide in the Bathroom Section on our website.