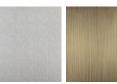

MAYFAIR COLLECTION**

With a faceted slab of solid 'Dry Ice' glass suspended in front of the bulb, the Facet wall light has a contemporary and almost art deco style. Entirely unique in its design from wall lights in our previous collections, the Bella Figura and Laura Hammett collaboration has produced this captivating and delicate light that can be incorporated into a design in a pair, or individually to become a distinctive feature in any space. This new wall light is part of the 'Facet collection' designed by Laura Hammett Interiors.

#### **Test Certification**

UL (Underwriters Laboratories) test certificates available for the USA - will incur a surcharge



WL550 in Dry Ice and Brushed Bronze

#### **Available Finishes**

#### **Metal Finish**



Brushed Gold Brushed Nickel Brushed



Bronze

## Murano Glass Finish



Dry Ice

## **Available Sizes**

Size One

WL550, Height: 70 cm (27.56") Width: 22 cm (8.66") Depth: 11 cm (4.33")

Bulbs: 1 x LED 2.5w E14 Net Weight: 5 kg / 11 lb

All our wall lights are suitable for bathrooms if positioned in Zone 3. Please refer to the IP Rating Guide in the Bathroom Section on our website.