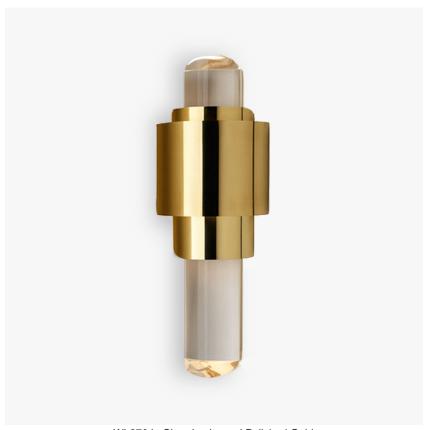

# Faro Wall Light Large

### WL270

Collection Name

#### Compatible with

Bathroom

Yacht Club

WL270 in Clear Lucite and Polished Gold

#### **Available Sizes**

Small Large WL269, WL270, Height: 46 cm (18.11") Width: 15 cm (5.91") Depth: 11 cm (4.33") Height: 52 cm (20.47") Width: 18.5 cm (7.28") Depth: 11.5 cm (4.53") Bulbs: 2 x 2.5W G9