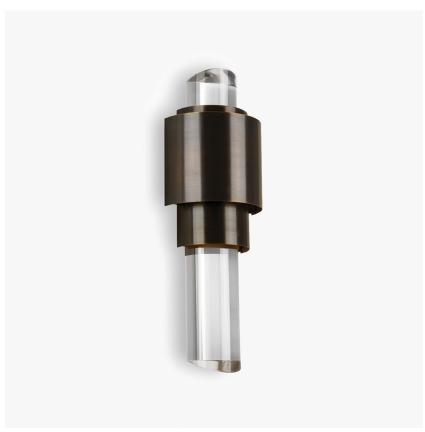

# Faro Wall Light Large

### WL270

Collection Name

### ART DECO COLLECTION

Classic Art Deco with a contemporary twist. Sleek, stylish and very modern.

#### Compatible with

Bathroom

Yacht Club

WL270 in Clear Lucite and Bronze

#### **Available Sizes**

Small Large WL269, WL270, Height: 46 cm (18.11") Width: 15 cm (5.91") Depth: 11 cm (4.33") Height: 52 cm (20.47") Width: 18.5 cm (7.28") Depth: 11.5 cm (4.53") Bulbs: 2 x 2.5W G9

\*Both the metal bands can be made in contrasting metal finishes\*

Net Weight: 2 kg / 4 lb

All our wall lights are suitable for bathrooms if positioned in Zone 3. Please refer to the IP Rating Guide in the Bathroom Section on our website