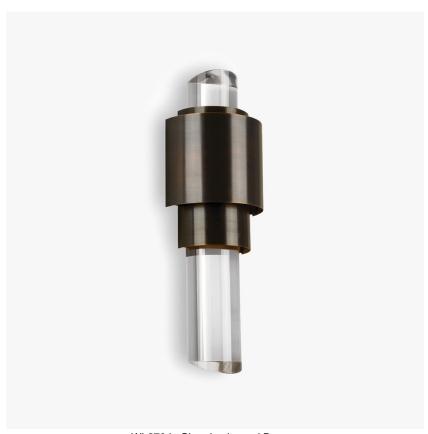

# Faro Wall Light Large

### WL270

Collection Name

#### Compatible with

Bathroom

Yacht Club

WL270 in Clear Lucite and Bronze

## Lucite Finish

Clear Lucite

Frosted Lucite

Polished

Polished Gold Brushed Gold

Brushed Nickel Bronze

Brushed Bronze

#### **Available Sizes**

Small Large WL269, WL270, Height: 46 cm (18.11") Width: 15 cm (5.91") Depth: 11 cm (4.33") Height: 52 cm (20.47") Width: 18.5 cm (7.28") Depth: 11.5 cm (4.53") Bulbs: 2 x 2.5W G9