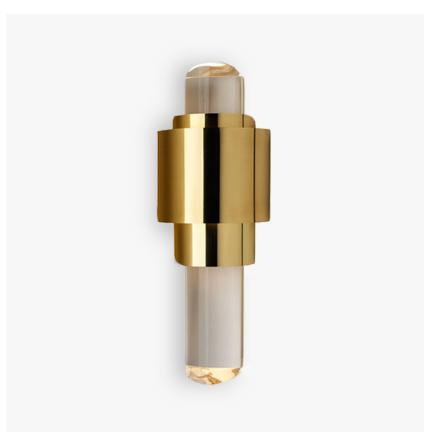

# Faro Wall Light Large

# WL270

Collection Name

# ART DECO COLLECTION

Classic Art Deco with a contemporary twist. Sleek, stylish and very modern.

Required modifications for use on yachts - lacquer applied to all metal components.

#### Compatible with

Bathroom

Yacht Club

WL270 in Clear Lucite and Polished Gold

# Lucite Finish

Clear Lucite

Frosted Lucite

#### Metal Finish

Polished

Polished Gold Brushed Gold

Brushed Nickel Bronze

Bronze