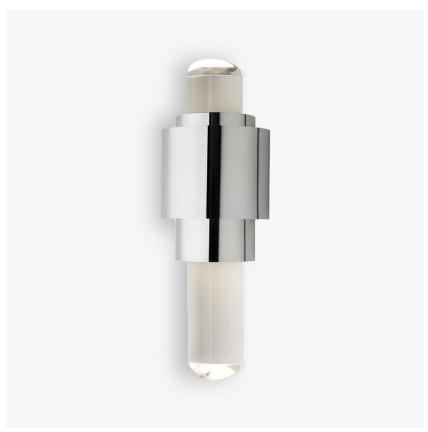

## Faro Wall Light Small

## **WL269**

Collection Name

### Compatible with

Bathroom

Yacht Club

WL269 in Polished Nickel & Clear Lucite

#### **Available Sizes**

Small Large WL269, WL270, Height: 46 cm (18.11") Width: 15 cm (5.91") Depth: 11 cm (4.33") Height: 52 cm (20.47") Width: 18.5 cm (7.28") Depth: 11.5 cm (4.53") Bulbs: 2 x 2.5W G9