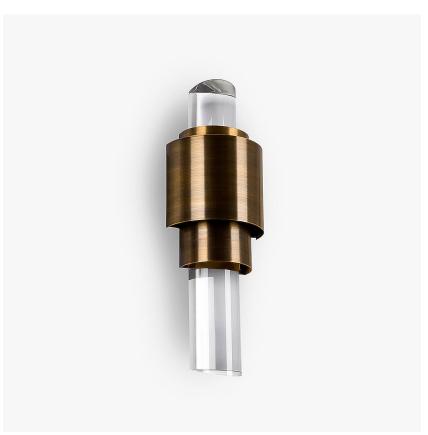

# Faro Wall Light - Small

### **WL269**

Collection Name

#### Compatible with

Bathroom

Yacht Club

WL269 in Clear and Brushed Bronze

#### **Available Sizes**

 Small
 Large

 WL269,
 WL270,

 Height: 44 cm (17.32")
 Height: 52 cm (20.47")

 Width: 15 cm (5.91")
 Width: 18.5 cm (7.28")

 Depth: 10 cm (3.94")
 Depth: 11.5 cm (4.53")

 Bulbs: 2 x 2.5W G9
 Bulbs: 2 x 2.5W G9

\*Both the metal bands can be made in contrasting metal finishes\*

Net Weight: 2 kg / 4 lb

All our wall lights are suitable for bathrooms if positioned in Zone 3. Please refer to the IP Rating Guide in the Bathroom Section on our website