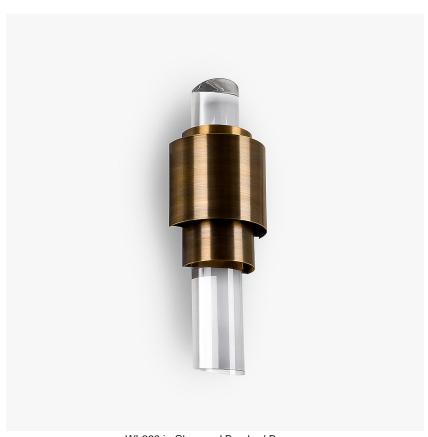

# Faro Wall Light - Small

# **WL269**

Collection Name

#### Compatible with

Bathroom

Yacht Club

WL269 in Clear and Brushed Bronze

#### **Available Sizes**

 Small
 Large

 WL269,
 WL270,

 Height: 44 cm (17.32")
 Height: 52 cm (20.47")

 Width: 15 cm (5.91")
 Width: 18.5 cm (7.28")

 Depth: 10 cm (3.94")
 Depth: 11.5 cm (4.53")

 Bulbs: 2 x 2.5W G9
 Bulbs: 2 x 2.5W G9

\*Both the metal bands can be made in contrasting metal finishes\*

Net Weight: 2 kg / 4 lb

All our wall lights are suitable for bathrooms if positioned in Zone 3. Please refer to the IP Rating Guide in the Bathroom Section on our website