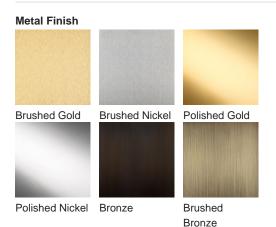

# **BELLA FIGURA**

# **Telescope Floor Lamp**

## FL20

Collection Name
CONTOUR COLLECTION

Drawing on the aesthetics of a classic navigational telescope, the segments of this lamp are set at a fixed height to sit perfectly beside seating areas. The sweeping curve of our new Telescope floor lamp brings the lampshade down to the optimum height to softly illuminate at seated eye level and bring your world into focus. We recommend using a Cream Card lining on your lampshade for the perfect glow. Please note this floor lamp is not extendable.



FL20 in Brushed Gold with 6" Telescope Shade in Silk Crepe Satin 1806W/ 41 Beige

#### **Available Finishes**



Recommended Shade(s)
(OPTIONAL)
6" Telescope



#### **Available Sizes**

## One Size

FL20,

Height: 15.5 cm (6.1") Width: 26 cm (10.24") Depth: 37.5 cm (14.76") Bulbs: 1 × 40W E27 Net Weight: 5 kg / 11 lb