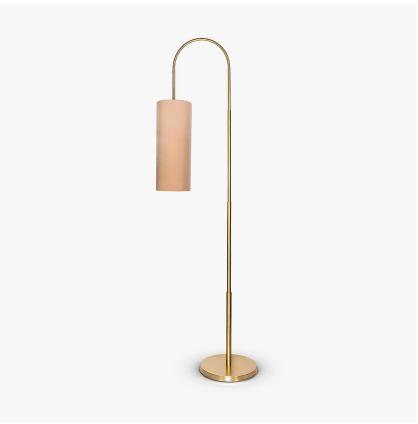

## FL20

Collection Name
CONTOUR COLLECTION

Drawing on the aesthetics of a classic navigational telescope, the segments of this lamp are set at a fixed height to sit perfectly beside seating areas. The sweeping curve of our new Telescope floor lamp brings the lampshade down to the optimum height to softly illuminate at seated eye level and bring your world into focus. We recommend using a Cream Card lining on your lampshade for the perfect glow. Please note this floor lamp is not extendable.

FL20 in Brushed Gold with 6" Telescope Shade in Silk Crepe Satin 1806W/ 41 Beige