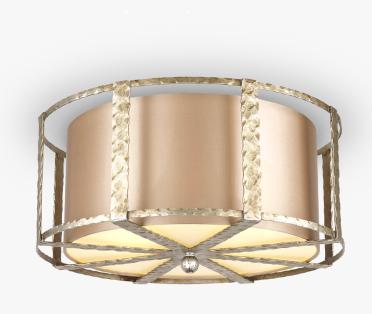

# Flush Mount Aviary

# CL51-50-FM

Collection Name

# **CANTERBURY COLLECTION**

This original "Caged" ceiling light is our reinterpretation of a traditional Victorian bird aviary. Part of our expanded Aviary range, the Aviary Flush Mount light is the perfect light for those rooms with low ceiling heights as this light fixes directly to the ceiling without requiring any rod or ceiling rose

CL-50-FM in Hammered Antique Silver with CL51-50-FM-SHADE in 1806W/ 012
Frosted Almond

# **Available Sizes**

One Size

CL51-50-FM, Height: 25 cm (9.84") Diameter: 50 cm (19.69") Bulbs: 4 x LED 4W E27

This product is a Flush Mount which means it attaches directly to the ceiling without the need for the rod or ceiling rose.