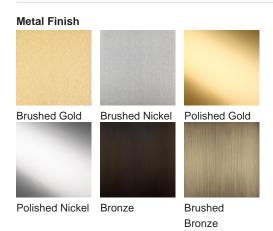

#### **CONTOUR COLLECTION**

Solid, strong, simple, yet commanding attention, our Forum floor lamp is a sleek and imposing structure of allure, a statement lamp for any interior. Add a new dimension to this heavy weight piece by selecting accented side panels; we offer Bronze, Antique Brushed Brass, Brushed Gold, Polished Gold, Brushed Nickel and Polished Nickel to create your perfect combination.

#### **Available Finishes**

Recommended Shade(s)
(OPTIONAL)

18" Drum