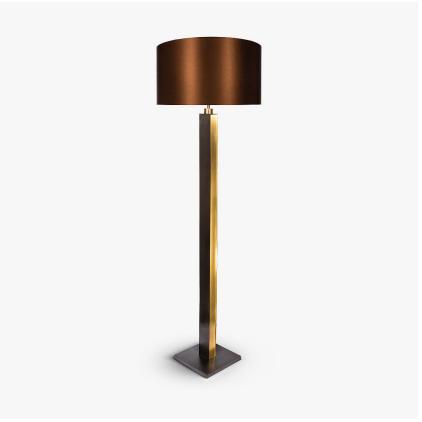

#### **CONTOUR COLLECTION**

Solid, strong, simple, yet commanding attention, our Forum floor lamp is a sleek and imposing structure of allure, a statement lamp for any interior. Add a new dimension to this heavy weight piece by selecting accented side panels; we offer Bronze, Antique Brushed Brass, Brushed Gold, Polished Gold, Brushed Nickel and Polished Nickel to create your perfect combination.

FL22 in Bronze and Brushed Gold Side Panels with 18" Drum Shade in Bennett's Crepe Satin Silk 1806W / 721X

#### One Size

FL22,

Height: 132 cm (51.97") Width: 26 cm (10.24") Diameter: 26 cm (10.24") Bulbs: 1 x 60 E27 Net Weight: 12 kg / 27 lb

Dimensions are measured from the base of the lamp to the middle of the bulb holder and are excluding shade. Overall height with a 18" drum shade 168.5cm - 66.3"