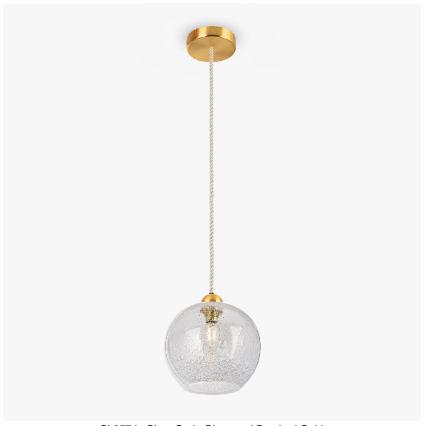

# **Foss Pendant**

### **CL377**

Collection Name

### HALCYON COLLECTION

The Contour Collection favourites, Arctic and Glacier have made a comeback this year bringing with them a new addition, Foss, as they form a triptych of pendants. Foss, meaning waterfall, is representative of rushing white water, hundreds of bubbles trapped within an effervescent glass dome.

### Compatible with

Express

CL377 in Clear Soda Glass and Brushed Gold

# **Available Sizes**

One size only

CL377, Height: 20 cm (7.87") Diameter: 20 cm (7.87") Bulbs: 1 x 5W E14 LED

Net Weight: 2 kg / 5 lb

The dimensions of the central supporting rod and ceiling rose are not included in the height measurements. The standard flex and ceiling rose is 50cm (20") high, Please specify if you wish for longer flex.