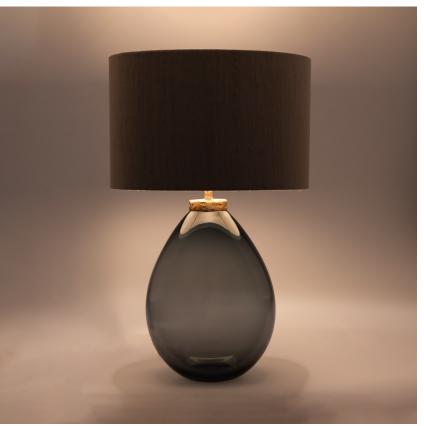

#### TL815

**Collection Name VEGA COLLECTION** 

There is no celestial body as prominent in the night sky than our humble Moon, its faithful presence is one we consider with wonderment and awe. The Gibbous table lamp is made in tribute to the mysterious spirit of our lunar companion; a generous hand-blown glass body in three shadowy tones paired with a textured and gilded neck which echoes the rocky surface of The Moon. Owed to its flattened form and slim oval lampshade, Gibbous is perfectly suited to console tables and narrower spaces. IMPORTANT NOTE - Ember and Midnight glass finishes are currently only available as singles.

TL815 in Midnight and Antique Silver Leaf with 16" Oval Shade in James Hare 31625-03