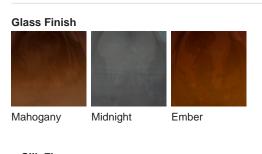

#### TL815

**Collection Name VEGA COLLECTION** 

There is no celestial body as prominent in the night sky than our humble Moon, its faithful presence is one we consider with wonderment and awe. The Gibbous table lamp is made in tribute to the mysterious spirit of our lunar companion; a generous hand-blown glass body in three shadowy tones paired with a textured and gilded neck which echoes the rocky surface of The Moon. Owed to its flattened form and slim oval lampshade, Gibbous is perfectly suited to console tables and narrower spaces. IMPORTANT NOTE - Ember and Midnight glass finishes are currently only available as singles.

#### Available Finishes

Metal Finish

Antique Gold Leaf Antique Silver Leaf

Recommended Shade(s) (OPTIONAL) 16" Oval

Silver