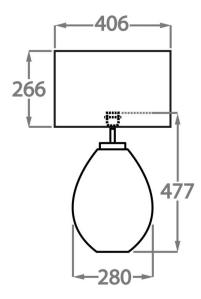

## Size One

TL815,

Height: 47.7 cm (18.78") Width: 28 cm (11.02") Depth: 14 cm (5.51") Bulbs: 1 x 40W E27 Cable Exit: Top

Dimensions are measured from the base of the lamp to the middle of the bulb holder and are excluding shade. The overall height including the recommended 16" straight oval shade is 70.7cm - 27.8"