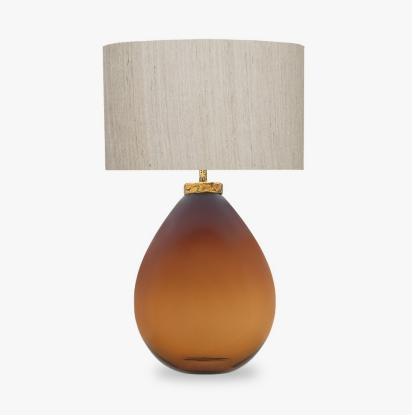

# Gibbous Lamp

### **TL815**

Collection Name
VEGA COLLECTION

There is no celestial body as prominent in the night sky than our humble Moon, its faithful presence is one we consider with wonderment and awe. The Gibbous table lamp is made in tribute to the mysterious spirit of our lunar companion; a generous hand-blown glass body in three shadowy tones paired with a textured and gilded neck which echoes the rocky surface of The Moon. Owed to its flattened form and slim oval lampshade, Gibbous is perfectly suited to console tables and narrower spaces.

IMPORTANT NOTE - Ember and Midnight glass finishes are currently only available as singles.

TL815 in Ember and Antique Gold Leaf with 16" Straight Oval Shade in James Hare 31625-03