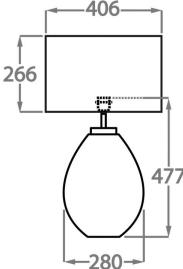

## Size One

TL815,

Height: 47.7 cm (18.78") Width: 28 cm (11.02") Depth: 14 cm (5.51") 1 × 40W E27

Max Watt and Lamps: 40W x 1

Dimensions are measured from the base of the lamp to the middle of the bulb holder and are excluding shade. The overall height including the recommended 16" straight oval shade is  $70.7 \, \text{cm} - 27.8$ "