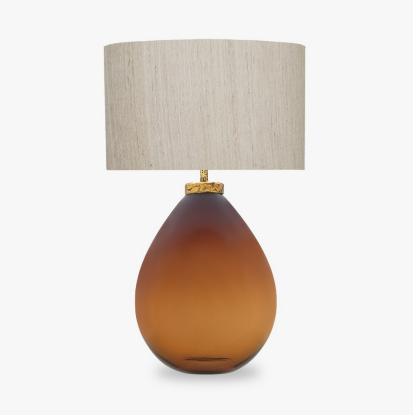

## **Gibbous Table Lamp**

### **TL815**

Collection Name **VEGA COLLECTION** 

There is no celestial body as prominent in the night sky than our humble Moon, its faithful presence is one we consider with wonderment and awe. The Gibbous table lamp is made in tribute to the mysterious spirit of our lunar companion; a generous hand-blown glass body in three shadowy tones paired with a textured and gilded neck which echoes the rocky surface of The Moon. Owed to its flattened form and slim oval lampshade, Gibbous is perfectly suited to console tables and narrower spaces.

TL815 in Ember and Antique Gold Leaf with 16" Straight Oval Shade in James Hare 31625-03

## Size One

TL815,

Height: 47.7 cm (18.78") Width: 28 cm (11.02") Depth: 14 cm (5.51") 1 × 40W E27

Max Watt and Lamps: 40W x 1

Dimensions are measured from the base of the lamp to the middle of the bulb holder and are excluding shade. The overall height including the recommended 16" straight oval shade is  $70.7 \, \text{cm} - 27.8$ "