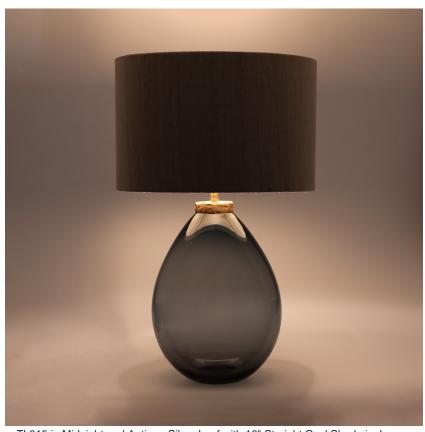

# **Gibbous Table Lamp**

#### **TL815**

Collection Name **VEGA COLLECTION** 

There is no celestial body as prominent in the night sky than our humble Moon, its faithful presence is one we consider with wonderment and awe. The Gibbous table lamp is made in tribute to the mysterious spirit of our lunar companion; a generous hand-blown glass body in three shadowy tones paired with a textured and gilded neck which echoes the rocky surface of The Moon. Owed to its flattened form and slim oval lampshade, Gibbous is perfectly suited to console tables and narrower spaces.

TL815 in Midnight and Antique Silver Leaf with 16" Straight Oval Shade in James Hare 31625-03