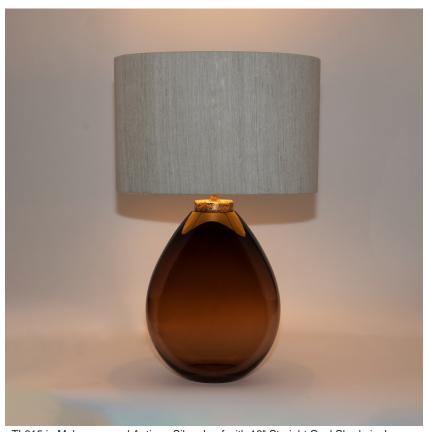

# **Gibbous Table Lamp**

#### TL815

Collection Name
VEGA COLLECTION

There is no celestial body as prominent in the night sky than our humble Moon, its faithful presence is one we consider with wonderment and awe. The Gibbous table lamp is made in tribute to the mysterious spirit of our lunar companion; a generous hand-blown glass body in three shadowy tones paired with a textured and gilded neck which echoes the rocky surface of The Moon. Owed to its flattened form and slim oval lampshade, Gibbous is perfectly suited to console tables and narrower spaces.

TL815 in Mahogany and Antique Silver Leaf with 16" Straight Oval Shade in James Hare 31625-03