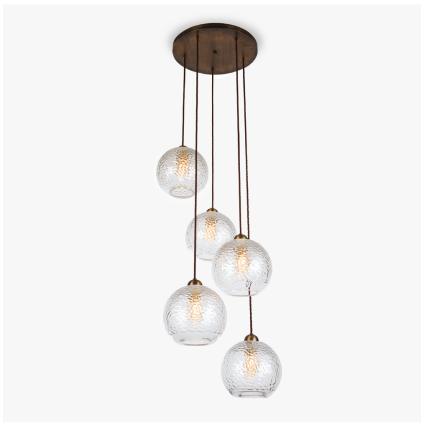

## **Glacier Pendant Cluster**

## CL376-5

Collection Name

#### **CONTOUR COLLECTION**

This product is a completely custom version of our individual Glacier pendants, shown here in a 5 light cluster. We can make these to order in any formation with as many pendants hanging from the plate as requested. The flex is supplied in a standard length of 2 meters, which is adjustable when the light is being installed. The plate can be made in any shape and to any size desired and is also available in a number of metal finishes.

### Compatible with

Express

CL376-5 in Clear Battuto and Bronze (available on Request) with Brown Flex