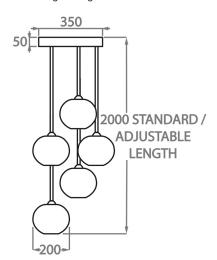

#### One Size

CL376-5, Height: 5 cm (1.97") Diameter: 35 cm (13.78") Bulbs: 5 × 4w per lamp E14 LED Net Weight: 9 kg / 20 lb

Please note: The above measurements are just of the ceiling plate, not the whole cluster as this is a custom product the heights of each pendant can be placed at the desired heights on site.

This is a custom size cluster pendant, we can make this in any desired size with as many pendants on the plate as required. The ceiling plate can also be made in any shape and size depending on the amount of pendants featured.

The flex length is available in 200cm (78.7") in length, Please specify if you wish for longer flex, each pendant length can be altered on site when the light is installed