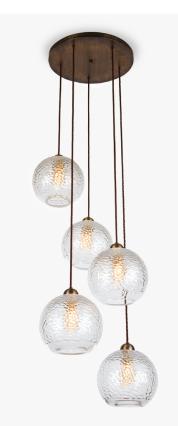

# **Glacier Pendant Cluster**

## CL376-5E

Collection Name CONTOUR COLLECTION

This product is a completely custom version of our individual Glacier pendants, shown here in a 5 light cluster. We can make these to order in any formation with as many pendants hanging from the plate as requested. The flex is supplied in a standard length of 2 meters, which is adjustable when the light is being installed. The plate can be made in any shape and to any size desired and is also available in a number of metal finishes.

#### One Size

CL376-5, Height: 5 cm (1.97") Diameter: 35 cm (13.78") Bulbs: 5 × 4w per lamp E14 LED Net Weight: 9 kg / 20 lb

Please note: The above measurements are just of the ceiling plate, not the whole cluster as this is a custom product the heights of each pendant can be placed at the desired heights on site.