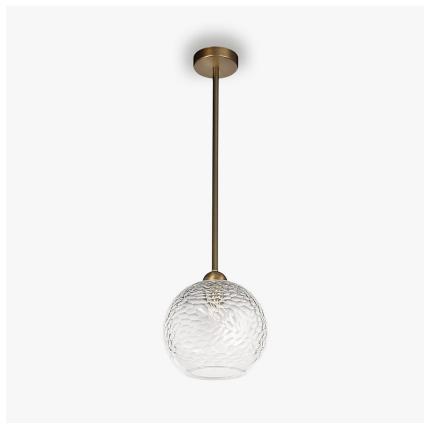

# **Glacier Pendant**

# **CL376**

Collection Name

## **CONTOUR COLLECTION**

The finest quality English lead crystal is carved in a fashion that mimics the patterns etched into the weather beaten walls of glacial caves. Drawing on the Murano glass craft of 'Battuto' whose name itself derives from the Italian word for 'beaten', our Glacier pendant and table lamp have every facet carved out individually by our English crystal experts. Use them individually or make use of our customisation service to group several together for a competely individual look.

CL376 in Clear Battuto and Brushed Bronze