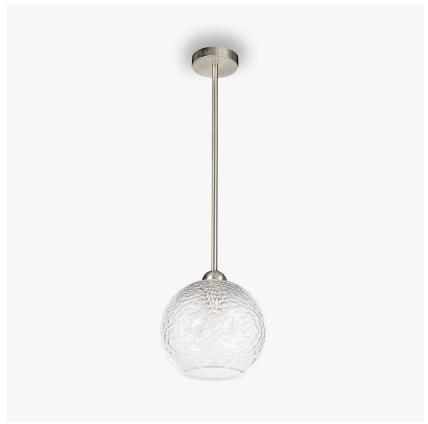

# **Glacier Pendant**

## **CL376**

Collection Name
CONTOUR COLLECTION

The finest quality English lead crystal is carved in a fashion that mimics the patterns etched into the weather beaten walls of glacial caves. Drawing on the Murano glass craft of 'Battuto' whose name itself derives from the Italian word for 'beaten', our Glacier pendant and table lamp have every facet carved out individually by our English crystal experts. Use them individually or make use of our customisation service to group several together for a competely individual look.

CL376 in Clear Battuto and Brushed Nickel

## **Lead Crystal Finish**

Battuto Clear

#### **Available Sizes**

One Size

CL376, Height: 20 cm (7.87") Diameter: 20 cm (7.87") Bulbs: 1 × 4W E14 LED Net Weight: 2 kg / 5 lb

The dimensions of the central supporting rod and ceiling rose are not included in the height measurements. The standard flex and ceiling rose is 50cm (20") high, Please specify if you wish for longer flex