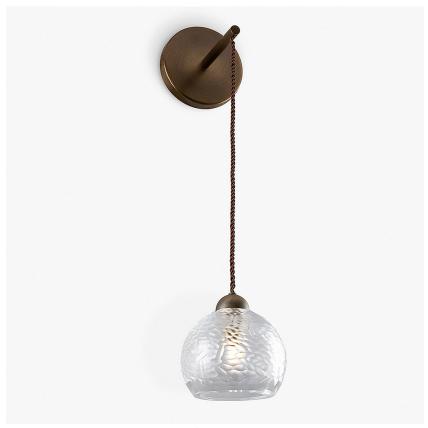

# **Glacier Wall Light**

#### **HALCYON COLLECTION**

The Contour Collection favourites, Arctic and Glacier have made a comeback this year bringing with them a new addition, Foss, as they form a triptych of wall pendants. Foss, meaning waterfall, is representative of rushing white water, hundreds of bubbles trapped within an effervescent glass dome. All three glass designs are available with brushed nickel, brushed gold or brushed dark bronze detailing and can be ordered with or without a stylish dolly switch, perfect for bedside placement.

## Compatible with

Bathroom

WL376 in Battuto Clear and Brushed Bronze

# **Lead Crystal Finish**

Battuto Clear

#### **Metal Finish**

Brushed Bronze

Brushed Gold

**Brushed Nickel** 

#### **Available Sizes**

One size only

WL376,

Width: 14.5 cm (5.71") Depth: 23.5 cm (9.25") Bulbs: 1 x 25w E14