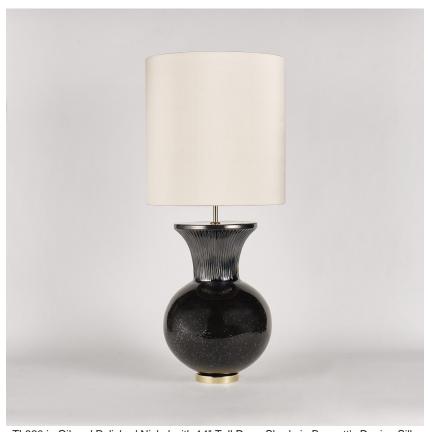

#### Compatible with

Yacht Club

TL820 in Oil and Polished Nickel with 14" Tall Drum Shade in Bennett's Dupion Silk Hint of Pink 5018W/50X

Recommended Shade(s)

### **Available Sizes**

Size One

TL820,

Height: 50.3 cm (19.8") Width: 28 cm (11.02") Depth: 28 cm (11.02") Bulbs: 1 x 40W E27 Cable Exit: Bottom

Dimensions are measured from the base of the lamp to the middle of the bulb holder and are excluding shade. Overall height with recommended 14" tall drum shade is 83.3cm - 32.8"