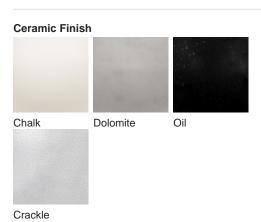

# **BELLA FIGURA**

## **Halley Lamp**

#### **TL820**

Collection Name

**VEGA COLLECTION** 

The Halley table lamp is a stylised impression of the most famous comet to grace our skies, Halley's comet. This comet is a rare thing to behold but with a famous reputation for its everlasting presence. To honour 'Halley' honestly was to create a design that would stand the test of time, something that answers to both traditional and modern tastes in one and is in effect timeless.

#### Compatible with



Yacht Club



TL820 in Oil and Polished Nickel with 14" Tall Drum Shade in Bennett's Dupion Silk Hint of Pink 5018W/50X

Recommended Shade(s)

#### **Available Finishes**









### **Available Sizes**

Size One

TL820,

Height: 50.3 cm (19.8") Width: 28 cm (11.02") Depth: 28 cm (11.02") Bulbs: 1 x 40W E27 Cable Exit: Bottom

Dimensions are measured from the base of the lamp to the middle of the bulb holder and are excluding shade. Overall height with recommended 14" tall drum shade is 83.3cm - 32.8"