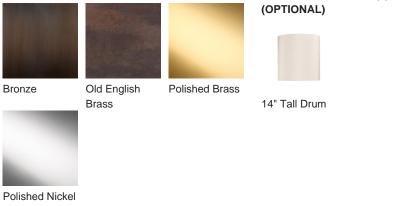

#### **Available Finishes**

#### Compatible with

Yacht Club

TL820 in Oil and Polished Nickel with 14" Tall Drum Shade in Bennett's Dupion Silk Hint of Pink 5018W/50X

Recommended Shade(s)