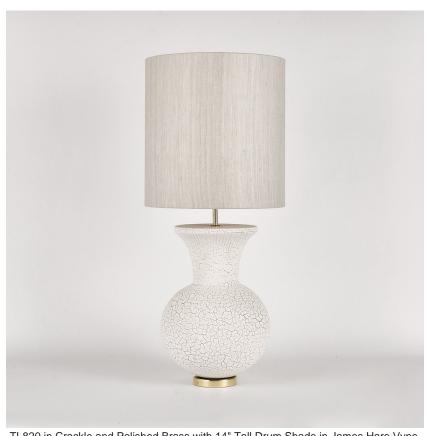

#### TL820

Collection Name **VEGA COLLECTION** 

The Halley table lamp is a stylised impression of the most famous comet to grace our skies, Halley's comet. This comet is a rare thing to behold but with a famous reputation for its everlasting presence. To honour 'Halley' honestly was to create a design that would stand the test of time, something that answers to both traditional and modern tastes in one and is in effect timeless.

#### Compatible with

Yacht Club

TL820 in Crackle and Polished Brass with 14" Tall Drum Shade in James Hare Vyne Silk French Grey 31625/10