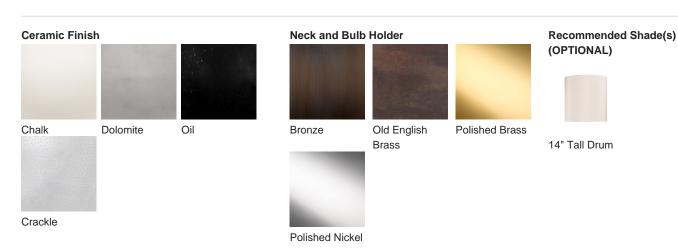

# **BELLA FIGURA**

# **Halley Lamp**

#### TL820

Collection Name **VEGA COLLECTION** 

The Halley table lamp is a stylised impression of the most famous comet to grace our skies, Halley's comet. This comet is a rare thing to behold but with a famous reputation for its everlasting presence. To honour 'Halley' honestly was to create a design that would stand the test of time, something that answers to both traditional and modern tastes in one and is in effect timeless.

#### Compatible with



Yacht Club



TL820 in Crackle and Polished Brass with 14" Tall Drum Shade in James Hare Vyne Silk French Grey 31625/10

### **Available Finishes**







## **Available Sizes**

Size One

TL820,

Height: 50.3 cm (19.8") Width: 28 cm (11.02") Depth: 28 cm (11.02") Bulbs: 1 x 40W E27 Cable Exit: Bottom

Dimensions are measured from the base of the lamp to the middle of the bulb holder and are excluding shade. Overall height with recommended 14" tall drum shade is 83.3cm - 32.8"