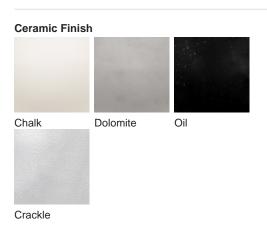

amp**

#### **TL820**

Collection Name
VEGA COLLECTION

The Halley table lamp is a stylised impression of the most famous comet to grace our skies, Halley's comet. This comet is a rare thing to behold but with a famous reputation for its everlasting presence. To honour 'Halley' honestly was to create a design that would stand the test of time, something that answers to both traditional and modern tastes in one and is in effect timeless.

Required modifications for use on yachts - lacquer applied to all metal components, "sea rod" through centre to secure base to surfaces, with the cable exit through bottom of the base.

## Compatible with



Yacht Club



TL820 in Crackle and Polished Brass with 14" Tall Drum Shade in James Hare Vyne Silk French Grey 31625/10

#### **Available Finishes**







## **Available Sizes**

Size One

TL820,

Height: 50.3 cm (19.8") Width: 28 cm (11.02") Depth: 28 cm (11.02") Bulbs: 1 x 40W E27 Cable Exit: Bottom

Dimensions are measured from the base of the lamp to the middle of the bulb holder and are excluding shade. Overall height with recommended 14" tall drum shade is 83.3cm - 32.8"