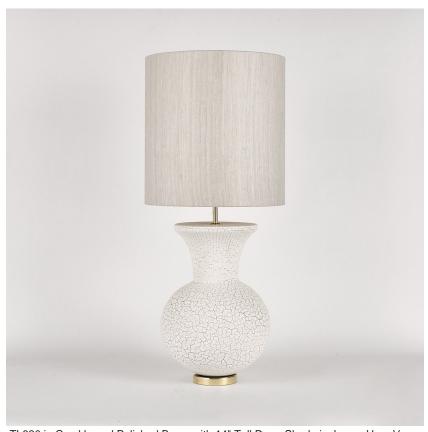

#### **TL820**

Collection Name
VEGA COLLECTION

The Halley table lamp is a stylised impression of the most famous comet to grace our skies, Halley's comet. This comet is a rare thing to behold but with a famous reputation for its everlasting presence. To honour 'Halley' honestly was to create a design that would stand the test of time, something that answers to both traditional and modern tastes in one and is in effect timeless.

## Compatible with

Yacht Club

TL820 in Crackle and Polished Brass with 14" Tall Drum Shade in James Hare Vyne Silk French Grey 31625/10

## **Available Sizes**

Size One

TL820,

Height: 50.3 cm (19.8") Width: 28 cm (11.02") Depth: 28 cm (11.02") Bulbs: 1 x 40W E27 Cable Exit: Bottom

Dimensions are measured from the base of the lamp to the middle of the bulb holder and are excluding shade. Overall height with recommended 14" tall drum shade is 83.3cm - 32.8"