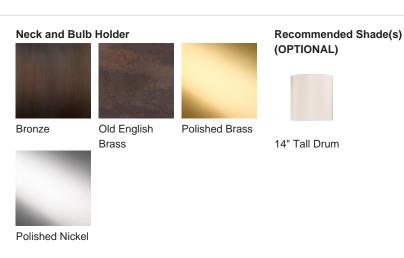

## Compatible with

Yacht Club

TL820 in Crackle and Polished Brass with 14" Tall Drum Shade in James Hare Vyne Silk French Grey 31625/10