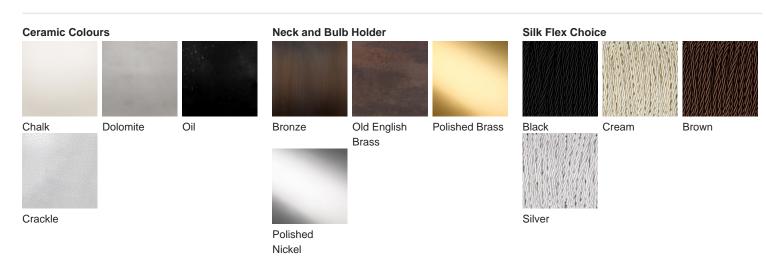

# **BELLA FIGURA**

## **Halley Table Lamp**

#### TL820

Collection Name
VEGA COLLECTION

The Halley table lamp is a stylised impression of the most famous comet to grace our skies, Halley's comet. This comet is a rare thing to behold but with a famous reputation for its everlasting presence. To honour 'Halley' honestly was to create a design that would stand the test of time, something that answers to both traditional and modern tastes in one and is in effect timeless.

#### Compatible with



Yacht Club



TL820 in Chalk and Polished Brass with 14" Tall Drum Shade in James Hare Vyne Silk French Grey 31625/10

#### **Available Finishes**



### **Available Sizes**

Size One

TL820, Height: 50.3 cm (19.8") Width: 28 cm (11.02") Depth: 28 cm (11.02") 1 x 40W E27

Max Watt and Lamps: 40W x 1

Dimensions are measured from the base of the lamp to the middle of the bulb holder and are excluding shade. Overall height with recommended 14" tall drum shade is 83.3cm - 32.8"