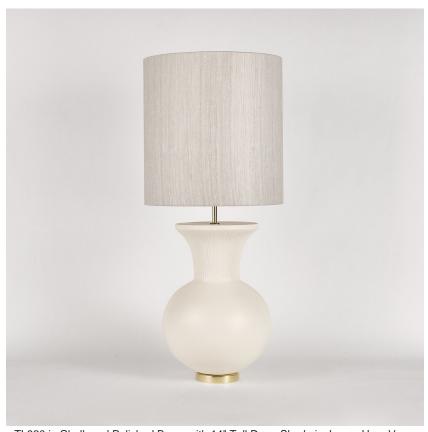

#### TL820

Collection Name
VEGA COLLECTION

The Halley table lamp is a stylised impression of the most famous comet to grace our skies, Halley's comet. This comet is a rare thing to behold but with a famous reputation for its everlasting presence. To honour 'Halley' honestly was to create a design that would stand the test of time, something that answers to both traditional and modern tastes in one and is in effect timeless.

#### Compatible with

Yacht Club

TL820 in Chalk and Polished Brass with 14" Tall Drum Shade in James Hare Vyne Silk French Grey 31625/10