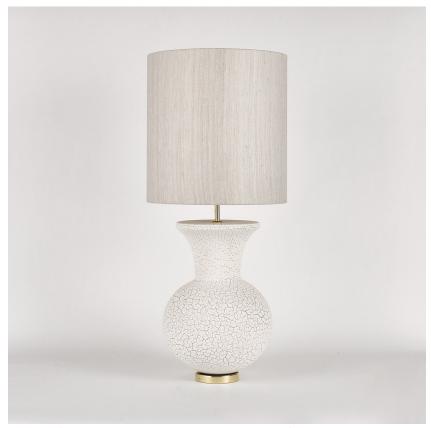

#### TL820

Collection Name
VEGA COLLECTION

The Halley table lamp is a stylised impression of the most famous comet to grace our skies, Halley's comet. This comet is a rare thing to behold but with a famous reputation for its everlasting presence. To honour 'Halley' honestly was to create a design that would stand the test of time, something that answers to both traditional and modern tastes in one and is in effect timeless.

#### Compatible with

Yacht Club

TL820 in Crackle and Polished Brass with 14" Tall Drum Shade in James Hare Vyne Silk French Grey 31625/10

### **Available Sizes**

Size One

TL820, Height: 50.3 cm (19.8") Width: 28 cm (11.02") Depth: 28 cm (11.02") 1 x 40W E27

Max Watt and Lamps: 40W x 1

Dimensions are measured from the base of the lamp to the middle of the bulb holder and are excluding shade. Overall height with recommended 14" tall drum shade is 83.3cm - 32.8"