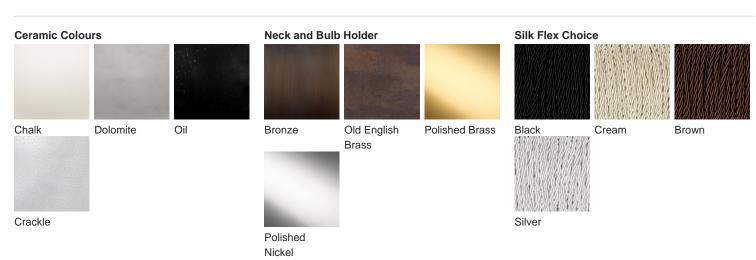

# **BELLA FIGURA**

## **Halley Table Lamp**

#### TL820

Collection Name
VEGA COLLECTION

The Halley table lamp is a stylised impression of the most famous comet to grace our skies, Halley's comet. This comet is a rare thing to behold but with a famous reputation for its everlasting presence. To honour 'Halley' honestly was to create a design that would stand the test of time, something that answers to both traditional and modern tastes in one and is in effect timeless.

#### Compatible with



Yacht Club



TL820 in Crackle and Polished Brass with 14" Tall Drum Shade in James Hare Vyne Silk French Grey 31625/10

#### **Available Finishes**



### **Available Sizes**

Size One

TL820, Height: 50.3 cm (19.8") Width: 28 cm (11.02") Depth: 28 cm (11.02") 1 x 40W E27

Max Watt and Lamps: 40W x 1

Dimensions are measured from the base of the lamp to the middle of the bulb holder and are excluding shade. Overall height with recommended 14" tall drum shade is 83.3cm - 32.8"