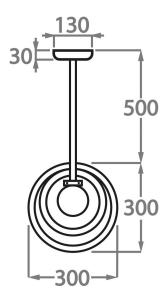

## One Size

CL390,

Height: 30 cm (11.81") Diameter: 30 cm (11.81") Bulbs: 1 x 40W E14

The dimensions of the central supporting rod and ceiling rose are not included in the height measurements. The standard rod and ceiling rose is 50cm (20") high if not otherwise specified by the customer.