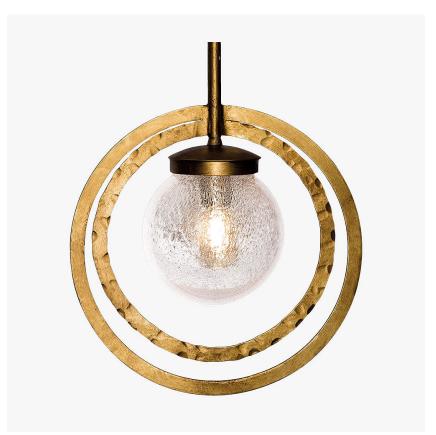

## **Halo Pendant**

## **CL390**

Collection Name
CONTOUR COLLECTION

The Halo pendant is the perfect collaboration of supremely hand-crafted, Italian metalwork and English blown glass. Hundreds of bubbles are frozen into this glass sphere using the traditional Murano technique 'pulegoso' which is then wreathed by two radiant rings, one smooth and one hammered to perfectly frame this glowing ball of refracting rays. This unique pendant is beautifully complemented by our Halo wall light.

CL390 in Antique Gold Inner Ring Hammered and Outer Smooth with Clear Bubbled Glass Sphere

## One Size

CL390,

Height: 30 cm (11.81") Diameter: 30 cm (11.81") Bulbs: 1 x 40W E14

The dimensions of the central supporting rod and ceiling rose are not included in the height measurements. The standard rod and ceiling rose is 50cm (20") high if not otherwise specified by the customer.