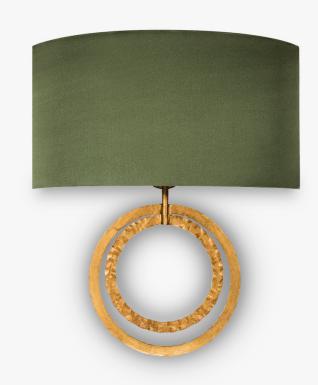

### WL390

Collection Name CONTOUR COLLECTION

A double halo of hand worked metal is illuminated from above for a softly glowing aura. This latest addition to our wall light collection is pure and simple. The Halo wall light is available with a 16" Half Moon shade in any of our 280 silk fabrics.

#### Compatible with

Yacht Club

WL390 Inner Ring Hammered Antique Gold and Outer Ring Smooth Antique Gold with 16" Half Moon Shade in Silk Crepe Satin 1806W-120 Dill

#### Metal Finish

Lead

Decorated

Antique Gold

Antique Silver

One Size WL390, Height: 37 cm (14.57") Diameter: 22.5 cm (8.86") Bulbs: 1 × 40W E14

Dimensions above are without the shade, overall height with a 14" Half Moon Shade 46.5cm - 18.3"