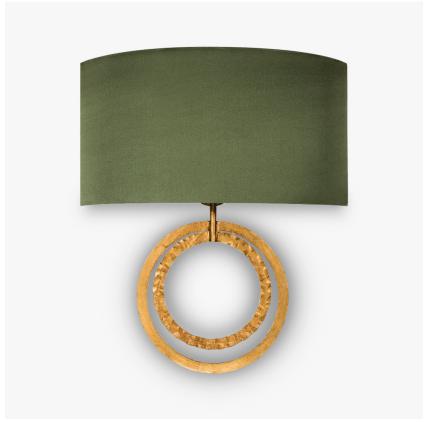

### **CONTOUR COLLECTION**

A double halo of hand worked metal is illuminated from above for a softly glowing aura. This latest addition to our wall light collection is pure and simple. The Halo wall light is available with a 16" Half Moon shade in any of our 280 silk fabrics.

# Compatible with

Yacht Club

WL390 Inner Ring Hammered Antique Gold and Outer Ring Smooth Antique Gold with 16" Half Moon Shade in Silk Crepe Satin 1806W-120 Dill