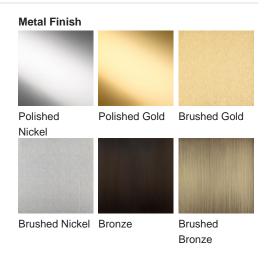

## Available Finishes

Lucite Finish

Clear Lucite Frosted Lucite

One Size Only WL280, Height: 43 cm (16.93") Width: 18 cm (7.09") Depth: 10 cm (3.94") Bulbs: 1 x LED 2.5w G9 LED Net Weight: 2 kg / 4 lb

\*Both the metal bands can be made in contrasting metal finishes\*