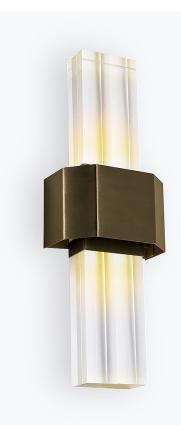

#### WL280 in Clear Lucite and Bronze

## Available Finishes

Lucite Finish

Clear Lucite Frosted Lucite

One Size Only WL280, Height: 43 cm (16.93") Width: 18 cm (7.09") Depth: 10 cm (3.94") Bulbs: 1 x LED 2.5w G9 LED Net Weight: 2 kg / 4 lb

\*Both the metal bands can be made in contrasting metal finishes\*