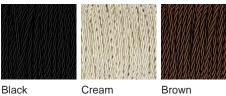

#### Neck and Bulb Holder

**Polished Brass** 

Recommended Shade(s) (OPTIONAL) 20" Oval

Bronze

Old English Brass

Polished Nickel

Silk Flex

Black

Brown

Silver

Size One TL818, Height: 60.8 cm (23.94") Width: 35 cm (13.78") Depth: 13 cm (5.12") Bulbs: 1 × 40W E27 Cable Exit: Bottom

Dimensions are measured from the base of the lamp to the middle of the bulb holder and are excluding shade. Overall height with recommended 20" straight oval shade is 89cm - 35"