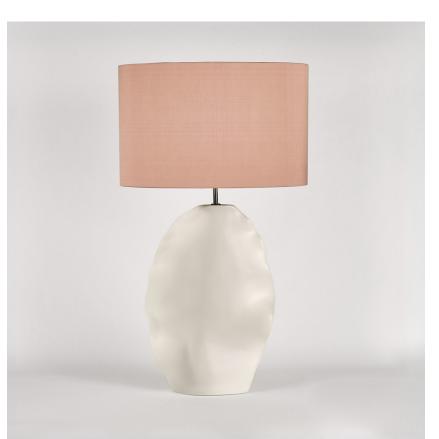

### **Hubble Lamp**

#### TL818

**Collection Name VEGA COLLECTION** 

The undulating contours of this table lamp are reminiscent of the 1995 photo "Pillars of Creation" taken by The Hubble Space Telescope, an image that is mesmerizingly out of this world. Statuesque and certain, this design is not one to blend in.

#### **Compatible with**

Yacht Club

TL818 in Warm White and Old English Brass with 20" Oval Shade in James Hare Regal Silk Pot-Pourri 38000/115

## Available Finishes

**Ceramic Finish** 

Warm White