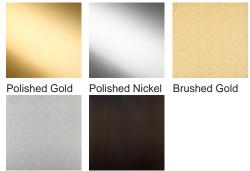

# **BELLA FIGURA**

## Ice Column Lamp

## TL655

**Collection Name** MODERN MURANO COLLECTION

A beautiful table lamp set on a double stepped brass base and made out of a solid hand-made column of Murano glass with a melting ice texture.

## **Test Certification**

IEC (International Electrotechnical Commission) test certificates available - will incur a surcharge Suitable for Yachts - Rod and bolting available for use on yachts UL (Underwriters Laboratories) test certificates available for the USA - will incur a surcharge

## Compatible with



TL655 in Clear and Brushed Gold with 15" Oval Shade in Bennett's 1806W-22 India

## **Available Finishes**

#### Metal Finish



Brushed Nickel Bronze

#### Silk Flex





Cream



Silver

## **Murano Glass Finish**



Clear

## Recommended Shade(s) (OPTIONAL)



11" Tall Drum

One Size Only TL655, Height: 60 cm (23.62") Diameter: 13 cm (5.12") Bulbs: 1 × 40W E27 Cable Exit: Bottom

Dimensions are measured from the base of the lamp to the middle of the bulb holder and are excluding shade. Overall height with an 11" tall drum shade 89cm - 35" or with a 14" drum shade 96.5cm - 38" Shades can also be made with Customer Own Material (COM)