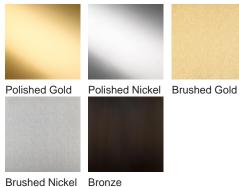

n Name
MODERN MURANO COLLECTION

A beautiful table lamp set on a double stepped brass base and made out of a solid hand-made column of Murano glass with a melting ice texture.

Required modifications for use on yachts - lacquer applied to all metal components with the cable exit through the bottom of the base.

#### **Test Certification**

IEC (International Electrotechnical Commission) test certificates available - will incur a surcharge Suitable for Yachts - Rod and bolting available for use on yachts UL (Underwriters Laboratories) test certificates

UL (Underwriters Laboratories) test certificates available for the USA - will incur a surcharge

#### Compatible with

Yacht Club



TL655 in Clear and Brushed Gold with 15" Oval Shade in Bennett's 1806W-22 India

#### Available Finishes





#### Silk Flex





Murano Glass Finish



Clear

## Recommended Shade(s) (OPTIONAL)



11" Tall Drum

One Size Only TL655, Height: 60 cm (23.62") Diameter: 13 cm (5.12") Bulbs: 1 × 40W E27 Cable Exit: Bottom

Dimensions are measured from the base of the lamp to the middle of the bulb holder and are excluding shade. Overall height with an 11" tall drum shade 89cm - 35" or with a 14" drum shade 96.5cm - 38" Shades can also be made with Customer Own Material (COM)