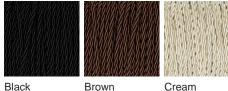

NO COLLECTION

A beautiful table lamp set on a double stepped brass base and made out of a solid hand-made column of Murano glass with a melting ice texture.

Required modifications for use on yachts - lacquer applied to all metal components with the cable exit through the bottom of the base.

#### **Test Certification**

IEC (International Electrotechnical Commission) test certificates available - will incur a surcharge Suitable for Yachts - Rod and bolting available for use on yachts UL (Underwriters Laboratories) test certificates

UL (Underwriters Laboratories) test certificates available for the USA - will incur a surcharge

#### Compatible with

Yacht Club



TL655 in Clear and Brushed Gold with 15" Oval Shade in Bennett's 1806W-22 India

#### Available Finishes





#### Silk Flex





Murano Glass Finish



Clear

## Recommended Shade(s) (OPTIONAL)



11" Tall Drum

One Size Only TL655, Height: 60 cm (23.62") Diameter: 13 cm (5.12") Bulbs: 1 × 40W E27 Cable Exit: Bottom

Dimensions are measured from the base of the lamp to the middle of the bulb holder and are excluding shade. Overall height with an 11" tall drum shade 89cm - 35" or with a 14" drum shade 96.5cm - 38" Shades can also be made with Customer Own Material (COM)