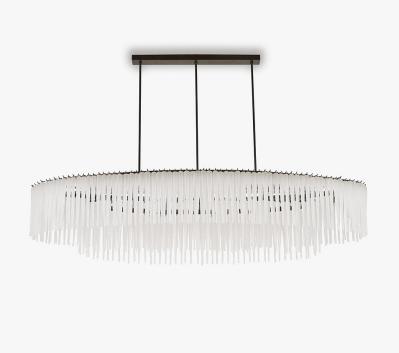

# Ice Oval Chandelier

## CL800-O

Collection Name VEGA COLLECTION

Elevate your space with the charm of the all-new Ice Oval Chandelier. An extension of one of our cherished designs from the Vega Collection, the Ice chandelier a reinvented masterpiece with a breathtaking twist. This two-tiered marvel unveils a stunning spectacle of suspended glass pendants, reminiscent of ethereal stalactites. Each droplet has been meticulously redesigned, now gracefully arranged in swirling layers that evoke a profound sense of tranquillity and serenity. With every gaze, a feeling of stillness washes over, creating an atmosphere of unruffled elegance.Experience a celestial dance of light and glass, as the Ice Oval Chandelier graces your space with a touch of cosmic splendour. Embrace the artistry of a timeless classic reborn and let the Ice Chandelier infuse your surroundings with a celestial aura. Elevate your ambiance with the epitome of sophistication and charm.

### Available Finishes

Murano Glass Finish Satin Ice

Size One CL800-O-160, CL800-O-160, Height: 42 cm (16.54") Width: 160 cm (62.99") Depth: 60 cm (23.62") Bulbs: 12 × 5W G9 Dimmable

Size Two CL800-O-200, Height: 42 cm (16.54") Width: 200 Width: 200 cm (78.74") Depth: 80 cm (31.5") Bulbs: 18 × 5W G9 Dimmable Net Weight: 89 kg / 196 lb Net Weight: 102 kg / 225 lb