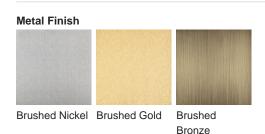

### Available Finishes

Murano Glass Finish Satin Ice

Size One CL800-O-160, CL800-O-160, Height: 42 cm (16.54") Width: 160 cm (62.99") Depth: 60 cm (23.62") Bulbs: 12 × 5W G9 Dimmable

Size Two CL800-O-200, Height: 42 cm (16.54") Width: 200 Width: 200 cm (78.74") Depth: 80 cm (31.5") Bulbs: 18 × 5W G9 Dimmable Net Weight: 89 kg / 196 lb Net Weight: 102 kg / 225 lb

Finish note: Due to the nature of our hand made product our finishes can vary from piece to piece. Please be aware studio lighting can affect tone of metals and alter material appearance slightly. For more details, speak to your sales advisor who may be able to organise sampling upon request.