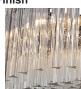

## Ice Pendant

### CL800-PEN

Collection Name **VEGA COLLECTION** 

The 'Ice Pendant' serves as a captivating extension of the timeless Ice Cluster Chandelier, seamlessly blending elegance with modern aesthetics. This pendant light takes inspiration from the classic chandelier's design, infusing it with a contemporary twist. The term 'Ice' alludes to the fixture's crystalline allure, resembling the glistening formation of ice crystals. Just like its chandelier counterpart, the Ice Pendant features a clustered arrangement that exudes a sense of luxury and sophistication. With its dazzling crystal-like elements and radiant illumination, the Ice Pendant creates an enchanting focal point in any space, casting a mesmerizing play of light and shadow.