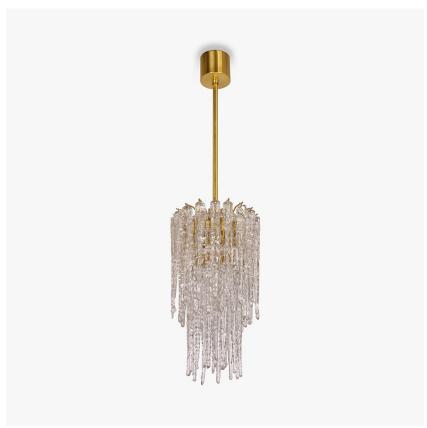

## Ice Pendant

### CL800-PEN

Collection Name **VEGA COLLECTION** 

The 'Ice Pendant' serves as a captivating extension of the timeless Ice Cluster Chandelier, seamlessly blending elegance with modern aesthetics. This pendant light takes inspiration from the classic chandelier's design, infusing it with a contemporary twist. The term 'Ice' alludes to the fixture's crystalline allure, resembling the glistening formation of ice crystals. Just like its chandelier counterpart, the Ice Pendant features a clustered arrangement that exudes a sense of luxury and sophistication. With its dazzling crystal-like elements and radiant illumination, the Ice Pendant creates an enchanting focal point in any space, casting a mesmerizing play of light and shadow.

#### **Available Sizes**

Size One

CL800-PEN, Height: 47.5 cm (18.7") Diameter: 25 cm (9.84") Bulbs: 3 x 5W G9 Dimmable

Net Weight: 14 kg / 31 lb

The dimensions of the central rod and ceiling rose are not included in the height measurements. The standard rod and ceiling rose height is 50cm (20") if not otherwise specified by customer.